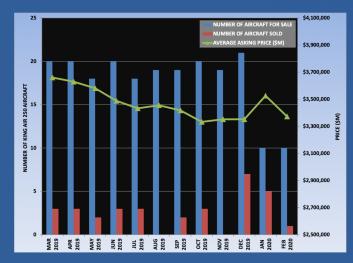

## Beech King Air 250

**Aircraft For Sale:** 

10

**Percentage of Fleet For Sale:** 

4.15%

**Absorption Rate:** 

4.9 Months

## Average Asking Price: \$3,372,000

Fleet Size: 241

### 12 Month Market Snapshot